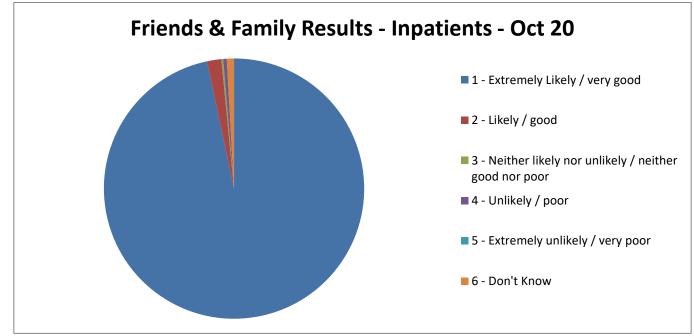

#### **Emergency Department**

Thinking about your recent visit for emergency care, overall how was your experience of our service?

| Don't know | Very Poor | Poor | Neither Good nor Poor | Good | Very Good |
|------------|-----------|------|-----------------------|------|-----------|
| 6          | 56        | 28   | 45                    | 135  | 404       |

The percentage of patients who had a positive experience of our Emergency Department service in October is 79.97%