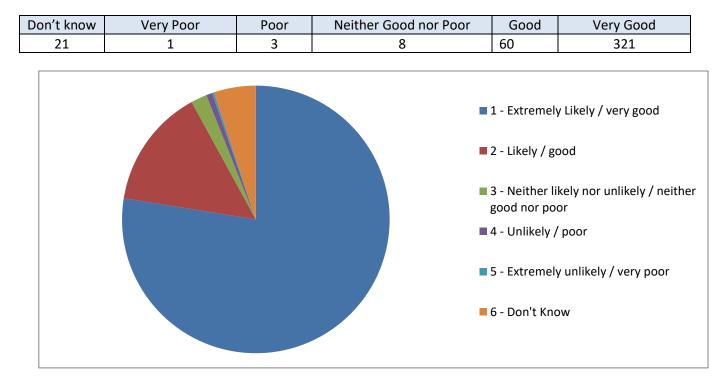

## **Community Services**

Thinking about your recent visit, overall how was your experience of our service?

The percentage of patients who had a positive experience of our Community services in October is 92.03%