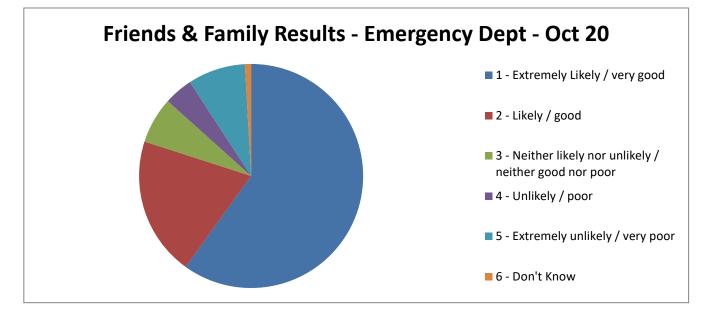

#### Maternity

Thinking about our antenatal / delivery / postnatal ward / postnatal care in the community, overall how was your experience of our service?

| Don't know | Very Poor | Poor | Neither Good nor Poor | Good | Very Good |
|------------|-----------|------|-----------------------|------|-----------|
| 9          | 11        | 12   | 17                    | 78   | 265       |

The percentage of patients who had a positive experience of our Maternity service in October is 87.50%