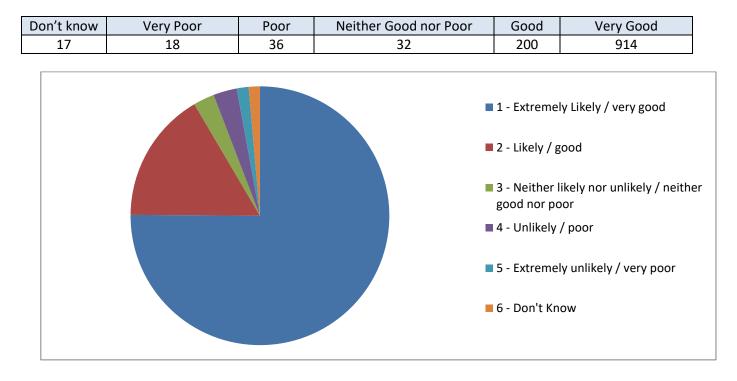

#### **Outpatients**

Thinking about your recent visit, overall how was your experience of our service?

The percentage of patients who had a positive experience of our Outpatient Departments in October is 91.54%.