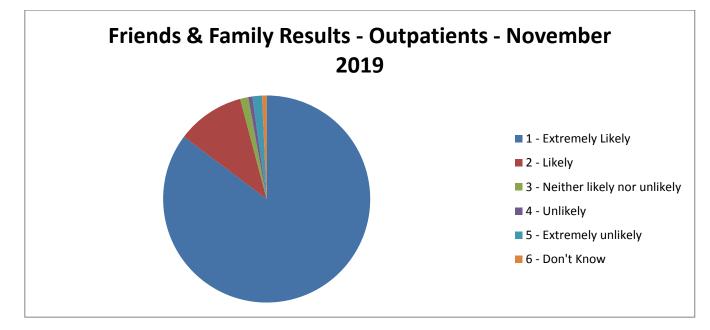

#### **Outpatients**

How likely are you to recommend our Outpatient Departments to friends and family if they needed similar care and treatment?

The percentage of patients who would recommend our Outpatient Departments to friends and family in November is 95.87 %