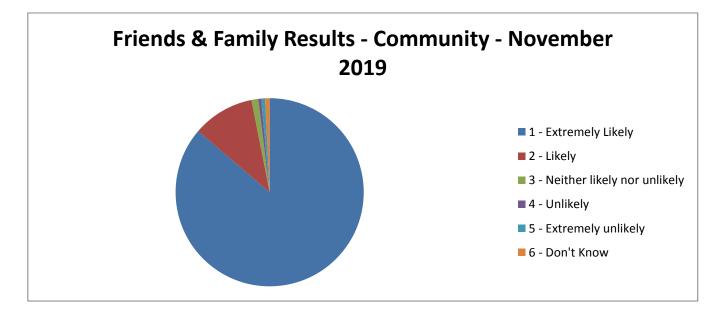

# **Community Services**

How likely are you to recommend our Community Services to friends and family if they needed similar care and treatment?

| Don't know | Extremely unlikely | Unlikely | Neither likely or unlikely | Likely | Extremely Likely |
|------------|--------------------|----------|----------------------------|--------|------------------|
| 6          | 5                  | 4        | 9                          | 82     | 666              |

The percentage of patients who would recommend our Community services to friends and family in November is 96.89 %