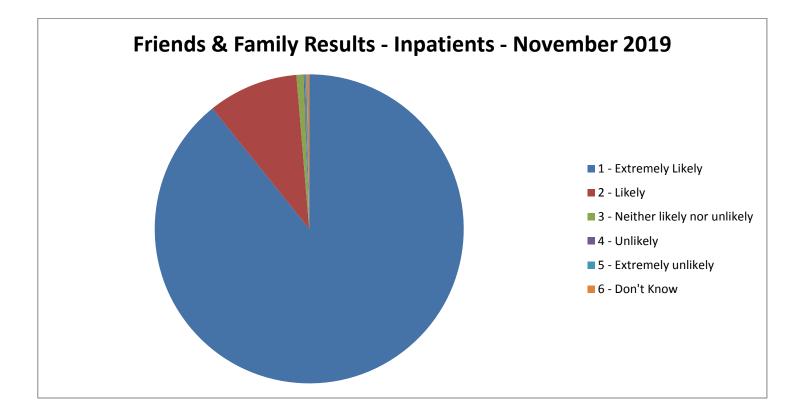

#### Inpatients

How likely are you to recommend our wards to friends and family if they needed similar care and treatment?

| Don't know | Extremely unlikely | Unlikely | Neither likely or<br>unlikely | Likely | Extremely Likely |
|------------|--------------------|----------|-------------------------------|--------|------------------|
| 1          | 5                  | 3        | 19                            | 242    | 2285             |

The percentage of patients who would recommend our wards to friends and family in November is 98.67%