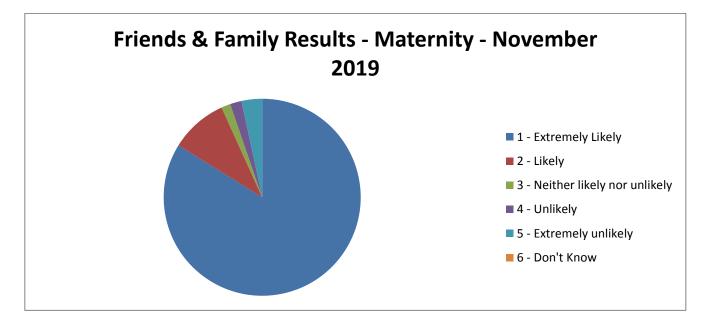

### Maternity

How likely are you to recommend our Maternity Services to friends and family if they needed similar care and treatment?

| Don't know | Extremely unlikely | Unlikely | Neither likely or unlikely | Likely | Extremely Likely |
|------------|--------------------|----------|----------------------------|--------|------------------|
| 0          | 9                  | 5        | 4                          | 25     | 223              |

The percentage of patients who would recommend our Maternity service to friends and family in November is 93.23 %