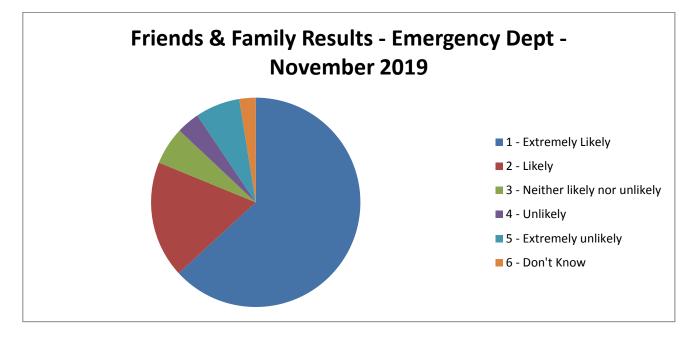

## **Emergency Department**

How likely are you to recommend our Emergency Department to friends and family if they needed similar care and treatment?

| Don't know | Extremely unlikely | Unlikely | Neither likely or unlikely | Likely | Extremely Likely |
|------------|--------------------|----------|----------------------------|--------|------------------|
| 49         | 134                | 69       | 113                        | 350    | 1226             |

The percentage of patients who would recommend our Emergency Department to friends and family in November is 81.20 %