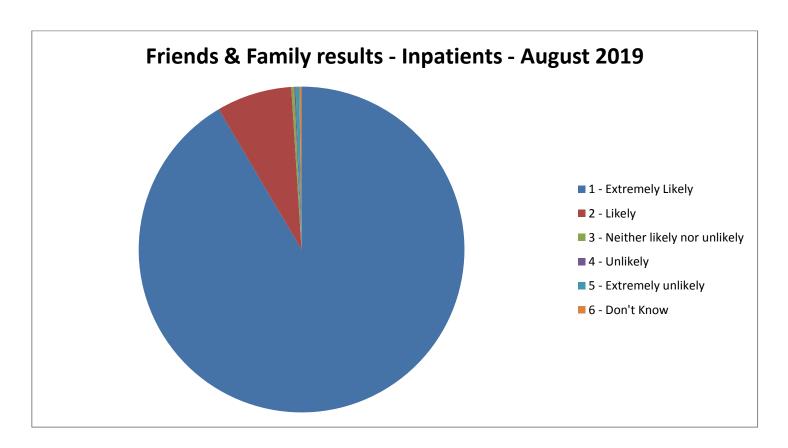

# **Inpatients**

How likely are you to recommend our wards to friends and family if they needed similar care and treatment?

| Don't know | Extremely unlikely | Unlikely | Neither likely or unlikely | Likely | Extremely Likely |
|------------|--------------------|----------|----------------------------|--------|------------------|
| 5          | 9                  | 3        | 7                          | 178    | 2177             |

The percentage of patients who would recommend our wards to friends and family in August is 98.99%