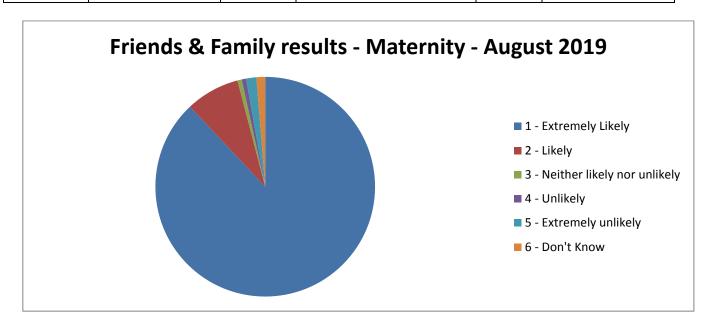

# Maternity

How likely are you to recommend our Maternity Services to friends and family if they needed similar care and treatment?

| Don't know | Extremely unlikely | Unlikely | Neither likely or unlikely | Likely | Extremely Likely |
|------------|--------------------|----------|----------------------------|--------|------------------|
| 6          | 7                  | 3        | 3                          | 37     | 410              |

The percentage of patients who would recommend our Maternity service to friends and family in August is 95.92%