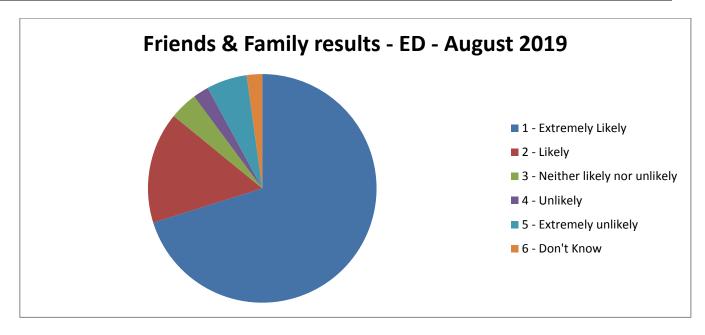

#### **Emergency Department**

How likely are you to recommend our Emergency Department to friends and family if they needed similar care and treatment?

| Don't know | Extremely unlikely | Unlikely | Neither likely or unlikely | Likely | Extremely Likely |
|------------|--------------------|----------|----------------------------|--------|------------------|
| 51         | 134                | 52       | 92                         | 368    | 1638             |

The percentage of patients who would recommend our Emergency Department to friends and family in August is 85.91%