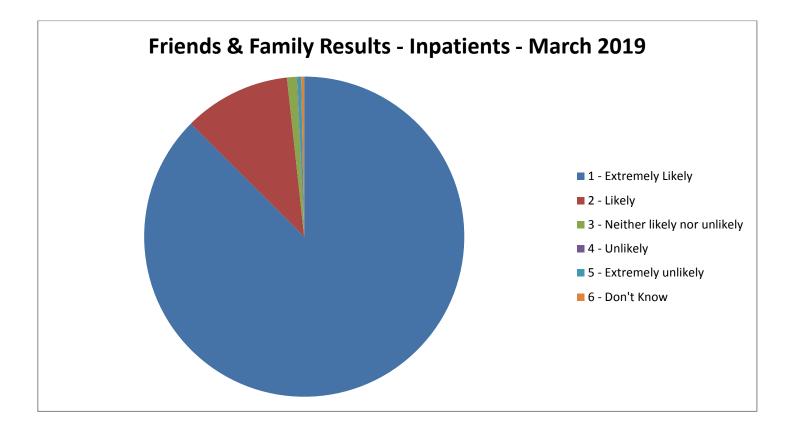

#### Inpatients

How likely are you to recommend our wards to friends and family if they needed similar care and treatment?

| Don't know | Extremely unlikely | Unlikely | Neither likely or<br>unlikely | Likely | Extremely Likely |
|------------|--------------------|----------|-------------------------------|--------|------------------|
| 7          | 9                  | 1        | 23                            | 250    | 2026             |

The percentage of patients who would recommend our wards to friends and family in March is 98.27%