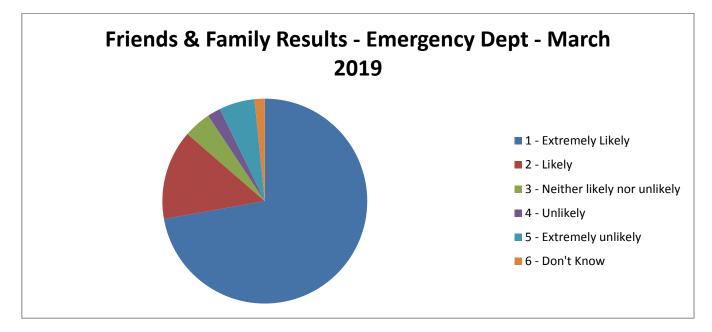

## **Emergency Department**

How likely are you to recommend our Emergency Department to friends and family if they needed similar care and treatment?

| Don't know | Extremely unlikely | Unlikely | Neither likely or unlikely | Likely | Extremely Likely |
|------------|--------------------|----------|----------------------------|--------|------------------|
| 27         | 94                 | 35       | 72                         | 237    | 1208             |

The percentage of patients who would recommend our Emergency Department to friends and family in March is 86.37%