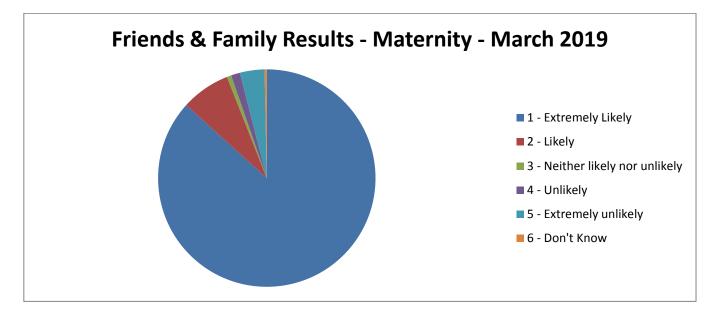

## Maternity

How likely are you to recommend our Maternity Services to friends and family if they needed similar care and treatment?

| Don't know | Extremely unlikely | Unlikely | Neither likely or unlikely | Likely | Extremely Likely |
|------------|--------------------|----------|----------------------------|--------|------------------|
| 1          | 11                 | 4        | 2                          | 22     | 261              |

The percentage of patients who would recommend our Maternity service to friends and family in March is 94.02%