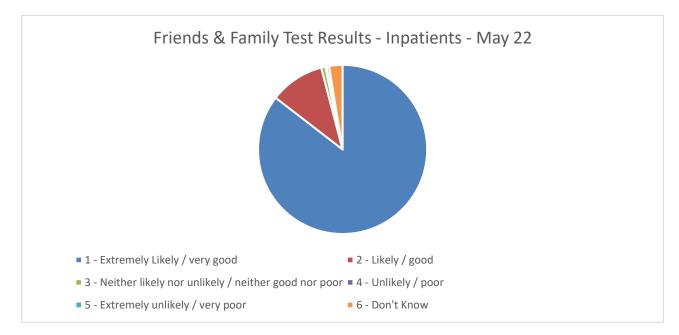

#### Inpatients

Thinking about your recent admission, overall how was your experience of our service?

| Don't know | Very Poor | Poor | Neither Good nor<br>Poor | Good | Very Good |
|------------|-----------|------|--------------------------|------|-----------|
| 32         | 6         | 3    | 10                       | 131  | 1070      |

The percentage of patients who had a positive experience of our Inpatient wards in May is 95.93%