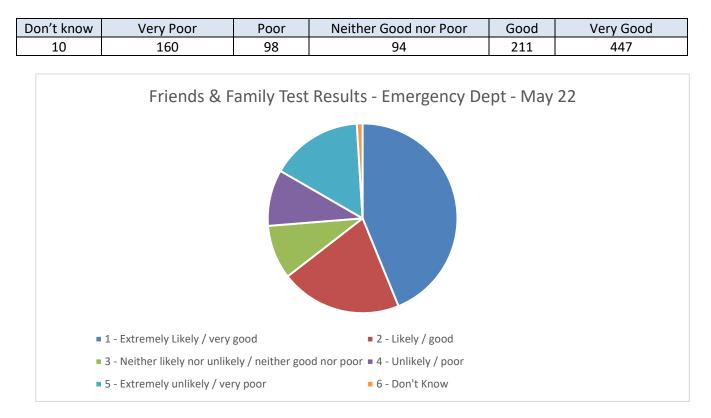

#### **Emergency Department**

Thinking about your recent visit for emergency care, overall how was your experience of our service?

The percentage of patients who had a positive experience of our Emergency Department service in May is 64.51%