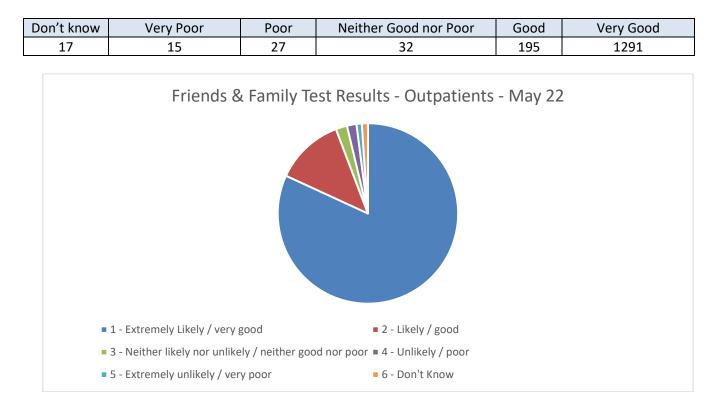

#### **Outpatients**

Thinking about your recent visit, overall how was your experience of our service?

The percentage of patients who had a positive experience of our Outpatient Departments in May is 94.23%.