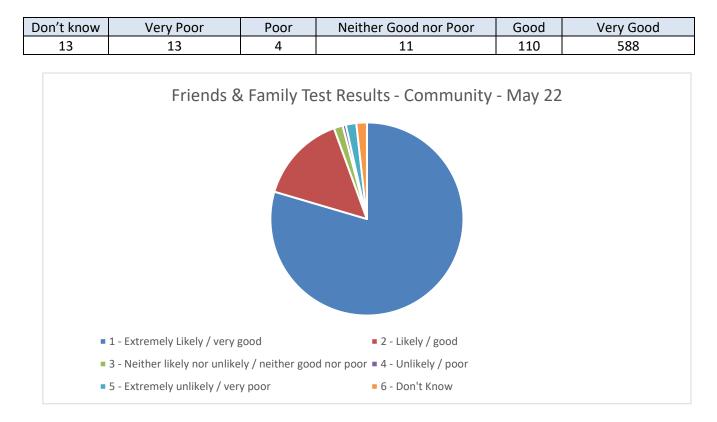

## **Community Services**

Thinking about your recent visit, overall how was your experience of our service?

The percentage of patients who had a positive experience of our Community services in May is 94.45%