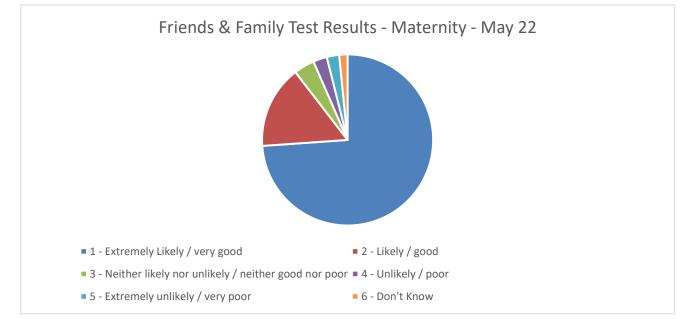

#### Maternity

Thinking about our antenatal / delivery / postnatal ward / postnatal care in the community, overall how was your experience of our service?

| Don't know | Very Poor | Poor | Neither Good nor Poor | Good | Very Good |
|------------|-----------|------|-----------------------|------|-----------|
| 6          | 9         | 10   | 15                    | 60   | 283       |

The percentage of patients who had a positive experience of our Maternity service in May is 89.56%