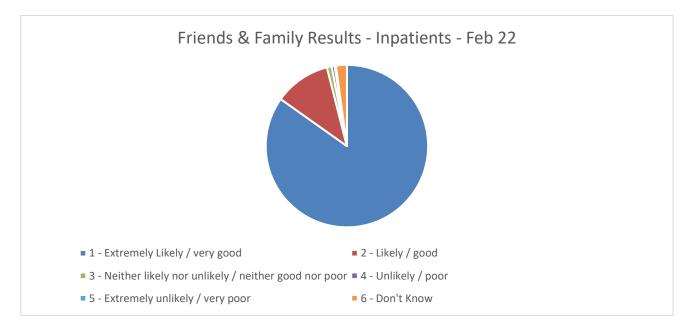

#### Inpatients

Thinking about your recent admission, overall how was your experience of our service?

| Don't know | Very Poor | Poor | Neither Good nor<br>Poor | Good | Very Good |
|------------|-----------|------|--------------------------|------|-----------|
| 25         | 3         | 7    | 11                       | 130  | 983       |

The percentage of patients who had a positive experience of our Inpatient wards in February is 96.03%