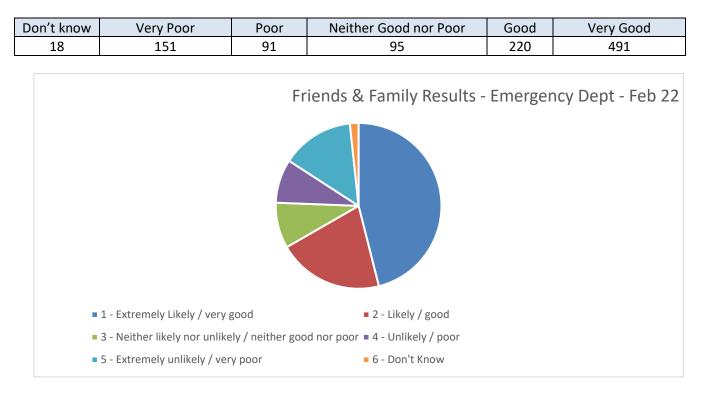

#### **Emergency Department**

Thinking about your recent visit for emergency care, overall how was your experience of our service?

The percentage of patients who had a positive experience of our Emergency Department service in February is 66.70%