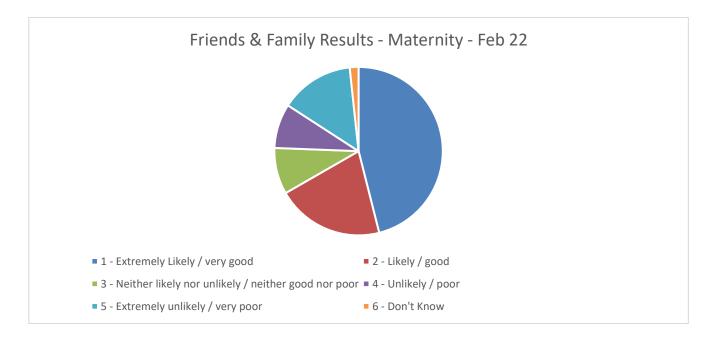

## Maternity

Thinking about our antenatal / delivery / postnatal ward / postnatal care in the community, overall how was your experience of our service?

| Don't know | Very Poor | Poor | Neither Good nor Poor | Good | Very Good |
|------------|-----------|------|-----------------------|------|-----------|
| 11         | 6         | 4    | 12                    | 60   | 272       |

# The percentage of patients who had a positive experience of our Maternity service in February is 90.96%