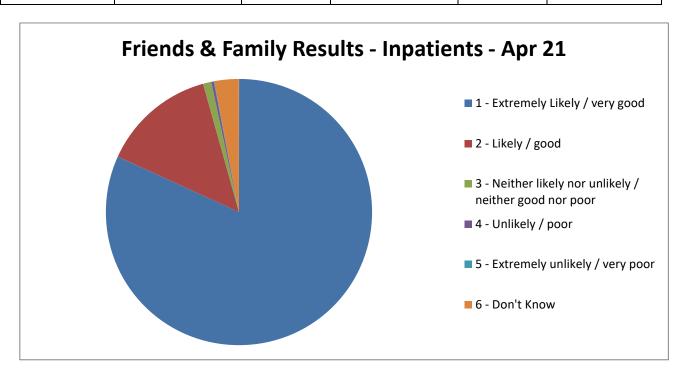

#### **Inpatients**

Thinking about your recent admission, overall how was your experience of our service?

| Don't know | Very Poor | Poor | Neither Good nor<br>Poor | Good | Very Good |
|------------|-----------|------|--------------------------|------|-----------|
| 39         | 1         | 4    | 13                       | 182  | 1076      |

The percentage of patients who had a positive experience of our Inpatient wards in April is 95.67%