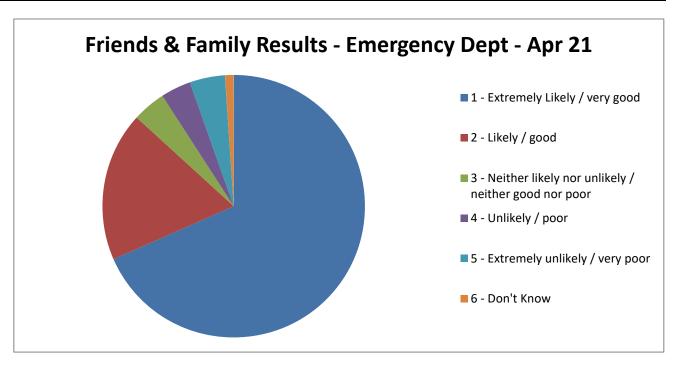

#### **Emergency Department**

Thinking about your recent visit for emergency care, overall how was your experience of our service?

| Don't know | Very Poor | Poor | Neither Good nor Poor | Good | Very Good |
|------------|-----------|------|-----------------------|------|-----------|
| 8          | 33        | 28   | 31                    | 139  | 517       |

The percentage of patients who had a positive experience of our Emergency Department service in April is 86.77%