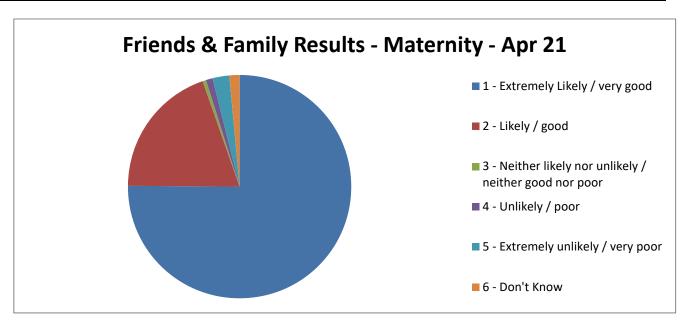

#### **Maternity**

Thinking about our antenatal / delivery / postnatal ward / postnatal care in the community, overall how was your experience of our service?

| Don't know | Very Poor | Poor | Neither Good nor Poor | Good | Very Good |
|------------|-----------|------|-----------------------|------|-----------|
| 3          | 5         | 2    | 1                     | 40   | 154       |