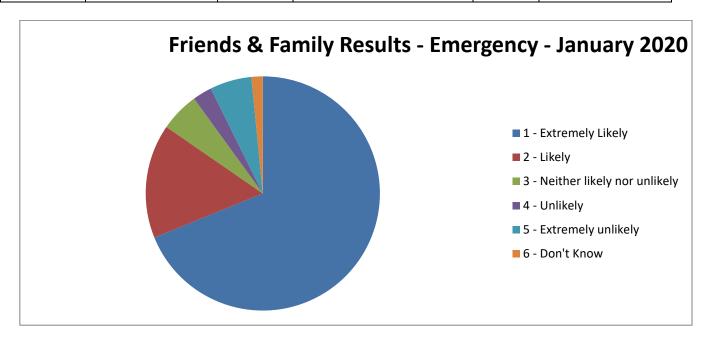

#### **Emergency Department**

How likely are you to recommend our Emergency Department to friends and family if they needed similar care and treatment?

| Don't know | Extremely unlikely | Unlikely | Neither likely or unlikely | Likely | Extremely Likely |
|------------|--------------------|----------|----------------------------|--------|------------------|
| 26         | 96                 | 44       | 90                         | 262    | 1145             |

The percentage of patients who would recommend our Emergency Department to friends and family in January is 84.61 %