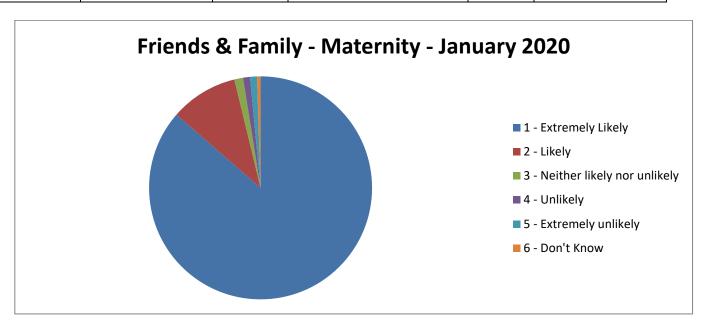

## **Maternity**

How likely are you to recommend our Maternity Services to friends and family if they needed similar care and treatment?

| Don't know | Extremely unlikely | Unlikely | Neither likely or unlikely | Likely | Extremely Likely |
|------------|--------------------|----------|----------------------------|--------|------------------|
| 2          | 4                  | 4        | 5                          | 39     | 343              |

The percentage of patients who would recommend our Maternity service to friends and family in January is 96.22%