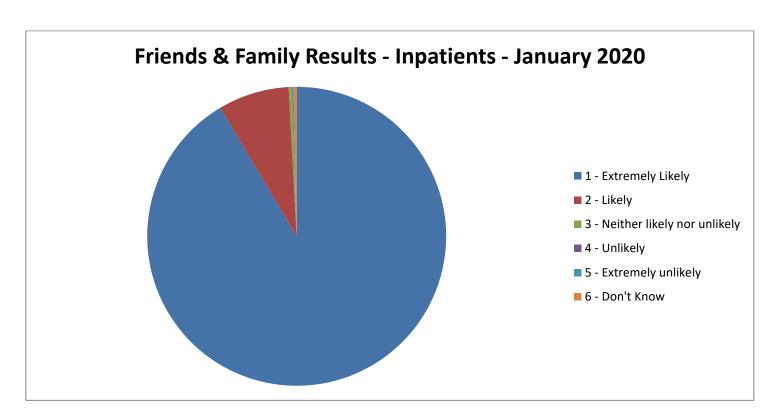

# **Inpatients**

How likely are you to recommend our wards to friends and family if they needed similar care and treatment?

| Don't know | Extremely unlikely | Unlikely | Neither likely or unlikely | Likely | Extremely Likely |
|------------|--------------------|----------|----------------------------|--------|------------------|
| 8          | 2                  | 2        | 10                         | 196    | 2333             |

The percentage of patients who would recommend our wards to friends and family in January is 99.14 %