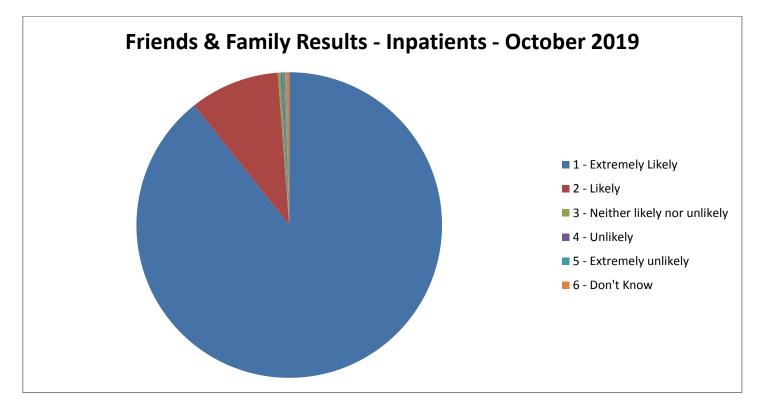

#### Inpatients

How likely are you to recommend our wards to friends and family if they needed similar care and treatment?

| Don't know | Extremely unlikely | Unlikely | Neither likely or<br>unlikely | Likely | Extremely Likely |
|------------|--------------------|----------|-------------------------------|--------|------------------|
| 10         | 8                  | 3        | 7                             | 220    | 2075             |

The percentage of patients who would recommend our wards to friends and family in October is 98.79%