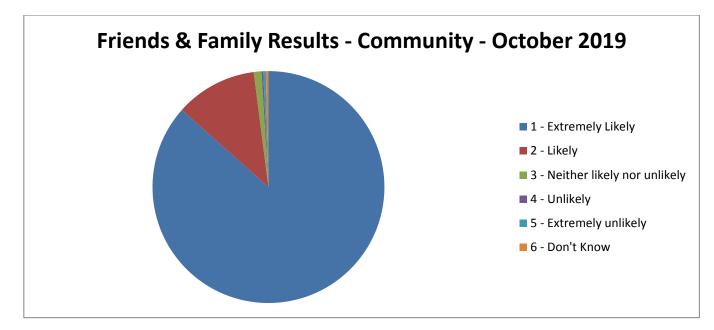

## **Community Services**

How likely are you to recommend our Community Services to friends and family if they needed similar care and treatment?

| Don't know | Extremely unlikely | Unlikely | Neither likely or unlikely | Likely | Extremely Likely |
|------------|--------------------|----------|----------------------------|--------|------------------|
| 3          | 3                  | 2        | 9                          | 95     | 722              |

The percentage of patients who would recommend our Community services to friends and family in October is 97.96%