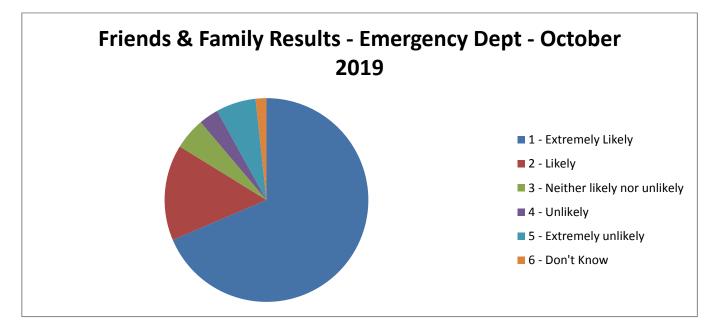

## **Emergency Department**

How likely are you to recommend our Emergency Department to friends and family if they needed similar care and treatment?

| Don't know | Extremely unlikely | Unlikely | Neither likely or unlikely | Likely | Extremely Likely |
|------------|--------------------|----------|----------------------------|--------|------------------|
| 34         | 126                | 62       | 100                        | 302    | 1363             |

The percentage of patients who would recommend our Emergency Department to friends and family in October is 83.79%