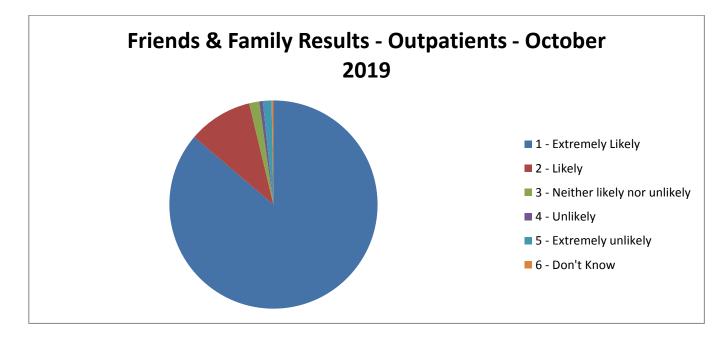

#### **Outpatients**

How likely are you to recommend our Outpatient Departments to friends and family if they needed similar care and treatment?

| Don't know | Extremely unlikely | Unlikely | Neither likely or unlikely | Likely | Extremely Likely |
|------------|--------------------|----------|----------------------------|--------|------------------|
| 4          | 19                 | 8        | 22                         | 141    | 1215             |

The percentage of patients who would recommend our Outpatient Departments to friends and family in October is 96.24%