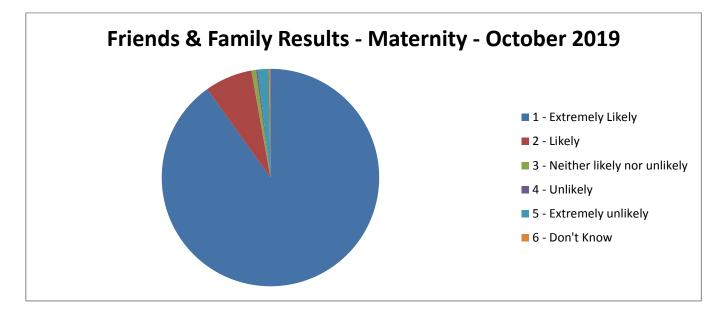

#### Maternity

How likely are you to recommend our Maternity Services to friends and family if they needed similar care and treatment?

| Don't know | Extremely unlikely | Unlikely | Neither likely or unlikely | Likely | Extremely Likely |
|------------|--------------------|----------|----------------------------|--------|------------------|
| 1          | 7                  | 1        | 3                          | 30     | 383              |

The percentage of patients who would recommend our Maternity service to friends and family in October is 97.18%