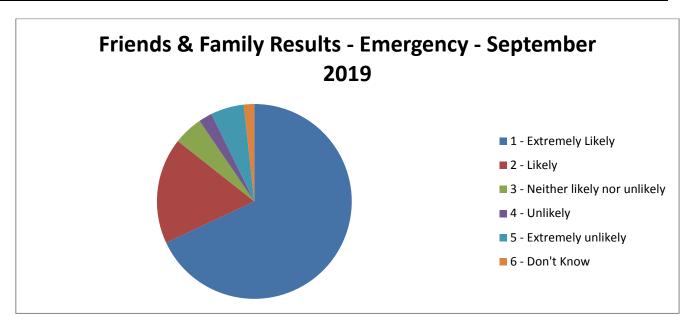

#### **Emergency Department**

How likely are you to recommend our Emergency Department to friends and family if they needed similar care and treatment?

| Don't know | Extremely unlikely | Unlikely | Neither likely or unlikely | Likely | Extremely Likely |
|------------|--------------------|----------|----------------------------|--------|------------------|
| 32         | 101                | 41       | 89                         | 322    | 1245             |

The percentage of patients who would recommend our Emergency Department to friends and family in September is 85.63%