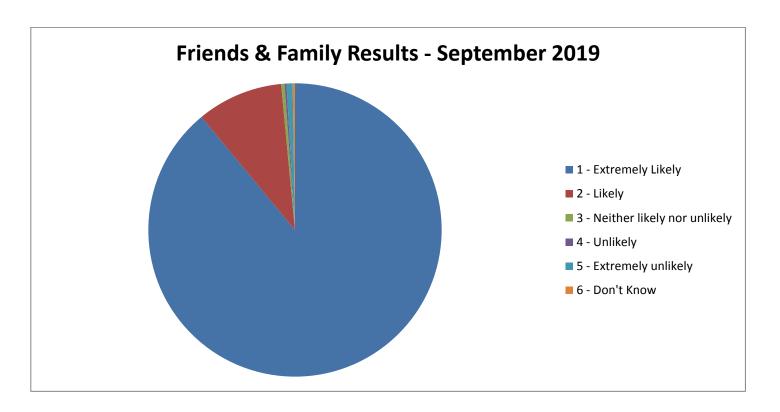

### Responses

#### **Inpatients**

How likely are you to recommend our wards to friends and family if they needed similar care and treatment?

| Don't know | Extremely unlikely | Unlikely | Neither likely or unlikely | Likely | Extremely Likely |
|------------|--------------------|----------|----------------------------|--------|------------------|
| 6          | 16                 | 5        | 9                          | 226    | 2118             |