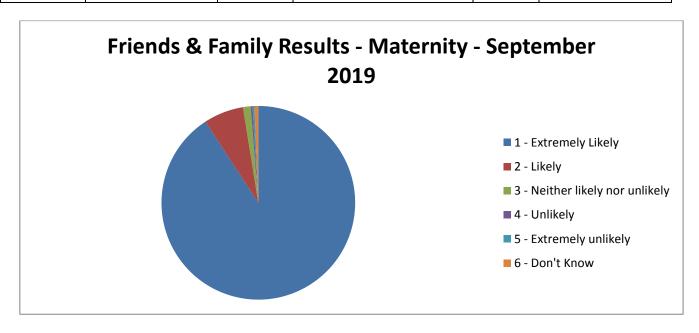

#### **Maternity**

How likely are you to recommend our Maternity Services to friends and family if they needed similar care and treatment?

| Don't know | Extremely unlikely | Unlikely | Neither likely or unlikely | Likely | Extremely Likely |
|------------|--------------------|----------|----------------------------|--------|------------------|
| 2          | 1                  | 1        | 4                          | 21     | 286              |

The percentage of patients who would recommend our Maternity service to friends and family in September is 97.46%