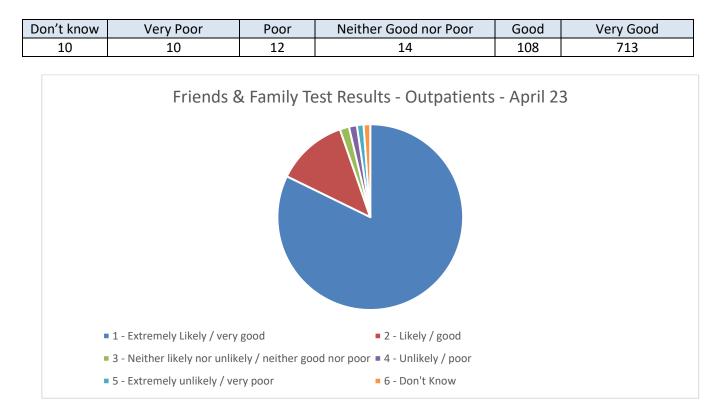

#### **Outpatients**

Thinking about your recent visit, overall how was your experience of our service?

The percentage of patients who had a positive experience of our Outpatient Departments in April is 94.69%.