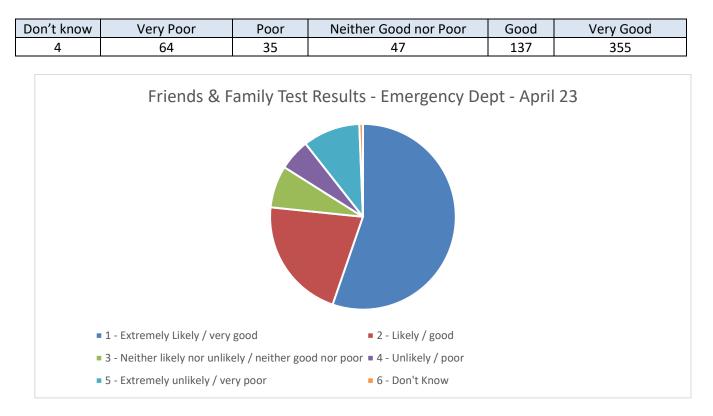

#### **Emergency Department**

Thinking about your recent visit for emergency care, overall how was your experience of our service?

The percentage of patients who had a positive experience of our Emergency Department service in April is 76.64%