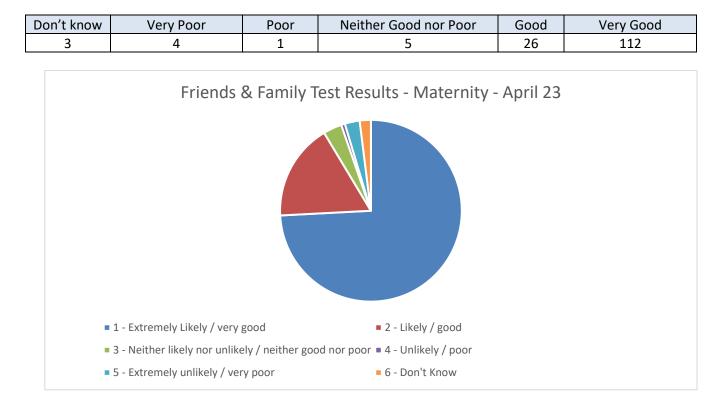

## Maternity

Thinking about our antenatal / delivery / postnatal ward / postnatal care in the community, overall how was your experience of our service?

The percentage of patients who had a positive experience of our Maternity service in April is 91.39%