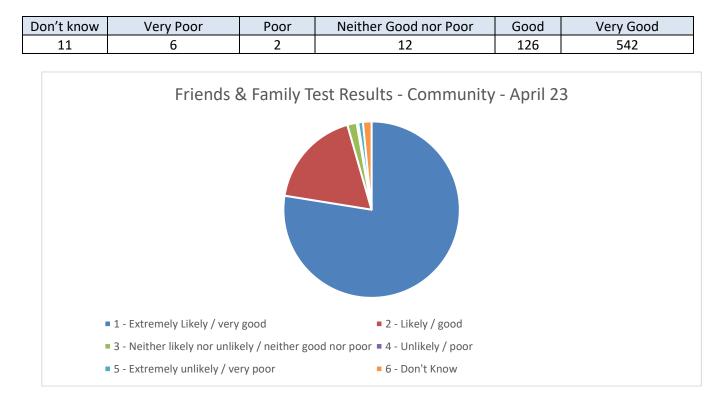

# **Community Services**

Thinking about your recent visit, overall how was your experience of our service?

The percentage of patients who had a positive experience of our Community services in April is 95.57%