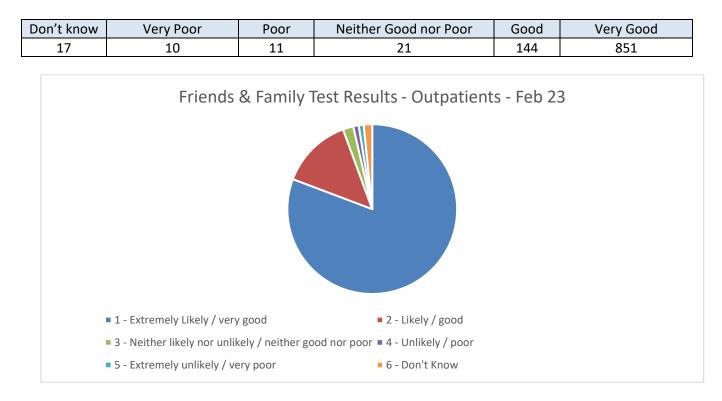

### **Outpatients**

Thinking about your recent visit, overall how was your experience of our service?

The percentage of patients who had a positive experience of our Outpatient Departments in February is 94.40%.