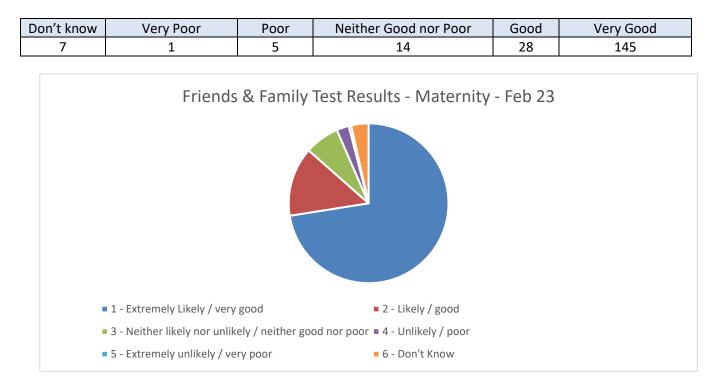

### Maternity

Thinking about our antenatal / delivery / postnatal ward / postnatal care in the community, overall how was your experience of our service?

The percentage of patients who had a positive experience of our Maternity service in February is 86.50%