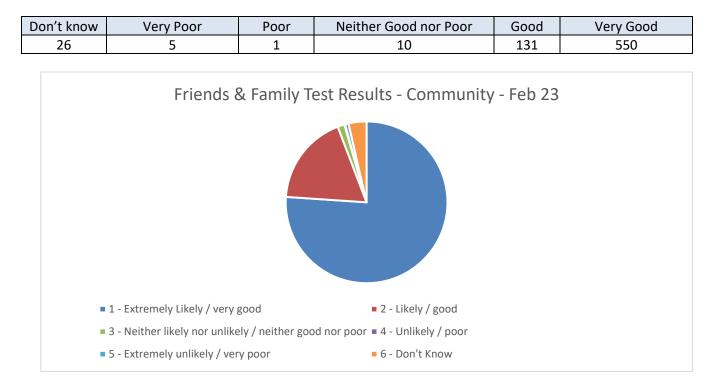

## **Community Services**

Thinking about your recent visit, overall how was your experience of our service?

The percentage of patients who had a positive experience of our Community services in February is 94.19%