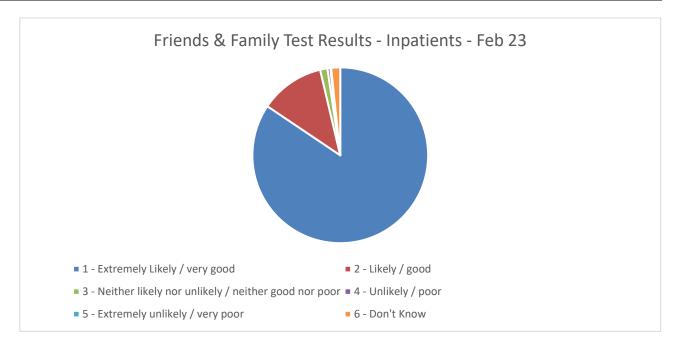

#### Inpatients

Thinking about your recent admission, overall how was your experience of our service?

| Don't know | Very Poor | Poor | Neither Good nor<br>Poor | Good | Very Good |
|------------|-----------|------|--------------------------|------|-----------|
| 22         | 2         | 7    | 18                       | 158  | 1122      |

The percentage of patients who had a positive experience of our Inpatient wards in February is 96.31%