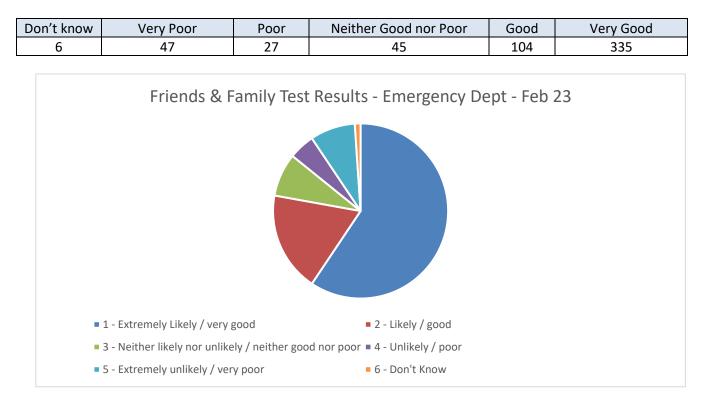

### **Emergency Department**

Thinking about your recent visit for emergency care, overall how was your experience of our service?

The percentage of patients who had a positive experience of our Emergency Department service in February is 77.84%