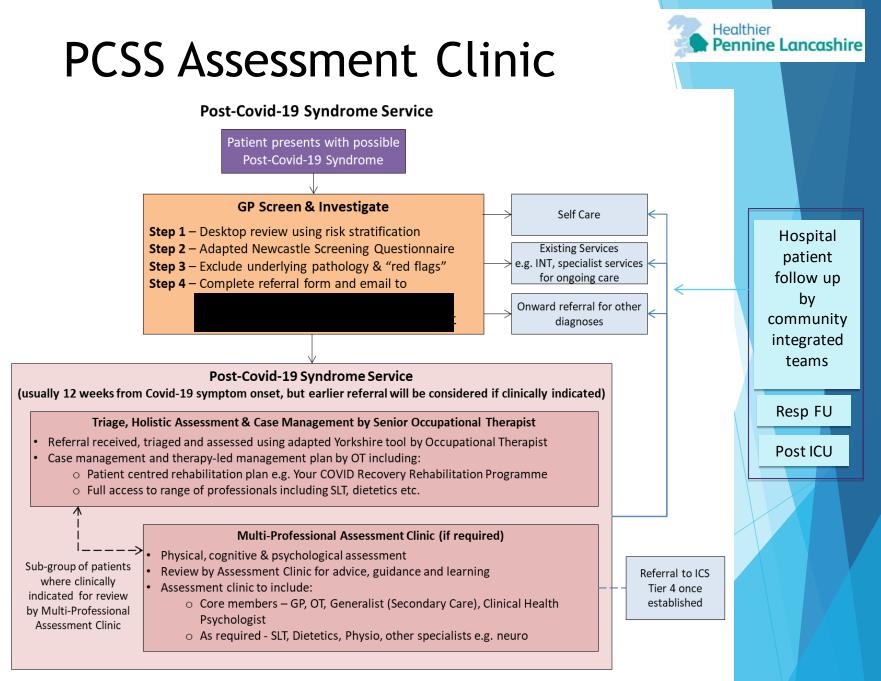

email referrals to lcn-tr.lscft.longcovidreferral@nhs.net

## Referral Criteria:

## Inclusion Criteria

- Patient registered with a Blackburn with Darwen or East Lancashire GP;
- A previous diagnosis of COVID-19; either a positive test or a clinical diagnosis;
- Triaged and stratified using the Adapted Newcastle Screening Tool and subsequent suspected Post COVID-19 Syndrome;
- Exclusion of underlying pathology and 'red flags' that require further investigation and treatment;
- Patient around 12 weeks from initial onset of COVID-19.

## **Exclusion Criteria**

- x Patients under 18 years \*
- × Patients with acute or life threatening mental or physical illness.
- Symptoms that can be accounted for by a pre-existing or alternative diagnosis

\* Discretion can be used with those under 18 if needs may be better met by adult service on individual basis