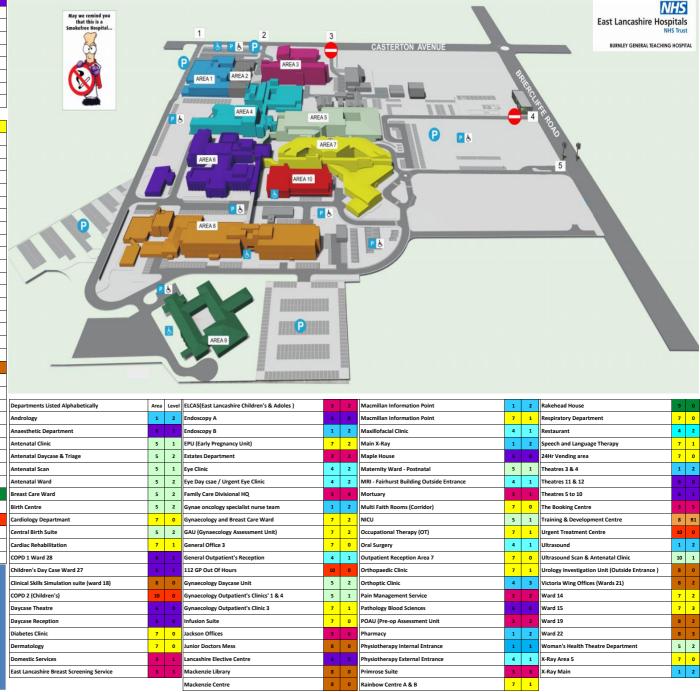

| Area 1  |                                      |         | Area 6                            |  |
|---------|--------------------------------------|---------|-----------------------------------|--|
| Level 2 | Andrology                            | Level 1 | Anaesthetic Department            |  |
|         | DVT Clinic                           |         | Theatres 5-10                     |  |
|         | Endoscopy B                          |         | Ward 27 Children's Day Case       |  |
|         | Gynae oncology specialist nurse team |         | Ward 28 Children's Outpatient's 2 |  |
|         | Main Xray Dept                       | Level 0 | Endoscopy A                       |  |
|         | Ultrasound Scan Dept                 |         | Lancashire Elective Centre        |  |
|         | Pharmacy                             |         | Pathology Blood Sciences          |  |
| Level 1 | Physiotherapy Internal Entrance      |         | Theatres 11 & 12                  |  |

| Area 2  |                                               |         | Area 7                           |  |
|---------|-----------------------------------------------|---------|----------------------------------|--|
|         |                                               | Level 3 | Ward 15                          |  |
|         |                                               | Level 2 | GAU (Gynaecology Assessment)     |  |
|         | Area 3                                        |         | EPU (Early Pregnancy Unit)       |  |
| Level 6 | Jackson Offices                               |         | Gynaecology and Breast Care Ward |  |
| Level 5 | The Booking Centre                            | Level 1 | Cardiac Rehabilitation           |  |
| Level 4 | Family Care Division                          |         | Gynaecology Outpatients 2        |  |
| Level 3 | ELCAS Administration Office                   |         | Occupational Therapy (OT)        |  |
|         | East Lancs Breast Screening Service           |         | Rainbow Centre A & B             |  |
|         | Primrose Suite                                |         | Speech and Language Therapy      |  |
| Level 2 | POAU (Pre-Op Assessment Unit)                 | Level 0 | Dermatology Outpatients          |  |
|         | ELCAS (East Lancs Child & Adolescent Service) |         | Diabetes Clinic                  |  |
|         | Estates Department                            |         | Cardiology Department            |  |
|         | Pain Management Services                      |         | Infusion Suite                   |  |
| Level 1 | Domestic Services                             |         | Outpatient Reception Area 7      |  |
|         | Mortuary                                      |         | Orthopaedic Clinic               |  |
|         | Post Room                                     |         | Multi Faith Rooms                |  |
|         | Security                                      |         | Respiratory Department           |  |
|         | •                                             |         | 24Hr Vending area                |  |
|         | Aroa 4                                        |         | Aroa 9 Victoria Wing             |  |

|         |                                           |                      | 24Hr Vending area                             |
|---------|-------------------------------------------|----------------------|-----------------------------------------------|
| Area 4  |                                           | Area 8 Victoria Wing |                                               |
| Level 2 | Eye Clinic                                | Level 2              | Ward 22                                       |
|         | Eye Day Case                              | Level 1              | Victoria Wing Offices (Ward 20 & 21 )         |
|         | Urgent Eye Clinic                         |                      | Ward 19                                       |
|         | Orthoptic Clinic                          | Level 0              | Clinical skills Simulation suite (ward 18)    |
|         | Restaurant                                |                      | Junior Doctors Mess                           |
| Level 1 | General Outpatients                       |                      | Mackenzie Library                             |
|         | Oral Surgery                              |                      | Mackenzie Centre                              |
|         | Maxillofacial Clinic                      |                      | Training & Development Centre                 |
|         | MRI - Fairhurst Building outside entrance |                      | Urology Investigation Unit (Outside Entrance) |
|         | Physiotherapy Outside Entrance            |                      | Area 9                                        |
|         | ·                                         |                      | Rakehead House                                |
|         |                                           |                      | Area 10                                       |

COPD 1 (Childrens)

111 GP Out Of Hours

Urgent Treatment Centre (UTC)

|      |                                   | Main Switchboard Telephon |
|------|-----------------------------------|---------------------------|
| el 1 | Woman's Health Theatre Department | 01282 425071              |
|      | Gynaecology Outpatients 1 & 3     |                           |
|      | Maternity Ward - Post natal       |                           |

Area 5 LWNBC

Antenatal Day Case & Triage

**Gynaecology Day Case Unit** 

Ultrasound Scan & Antenatal Clinic

Antenatal Ward

Central Birth Suite

Birth Centre

Rev : 3 Date 17/3/25